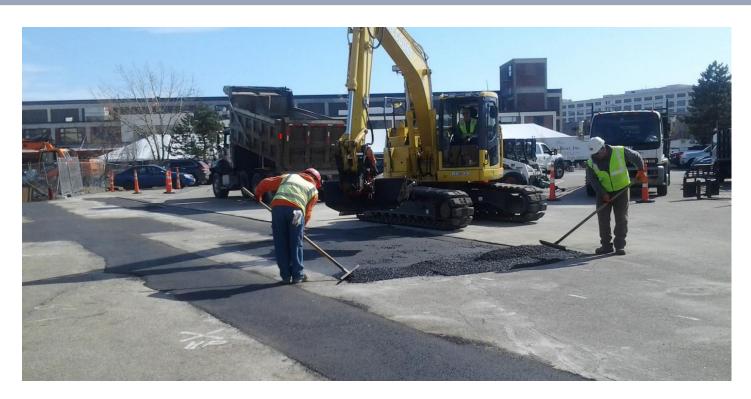

## Restoration

Following the completion of splice vault and duct bank installation, excavated areas will be restored.

## **Underground Construction**

Crews will ready roadways and install an underground duct bank in which the new cable will be installed. This may include trenchless installation methods.