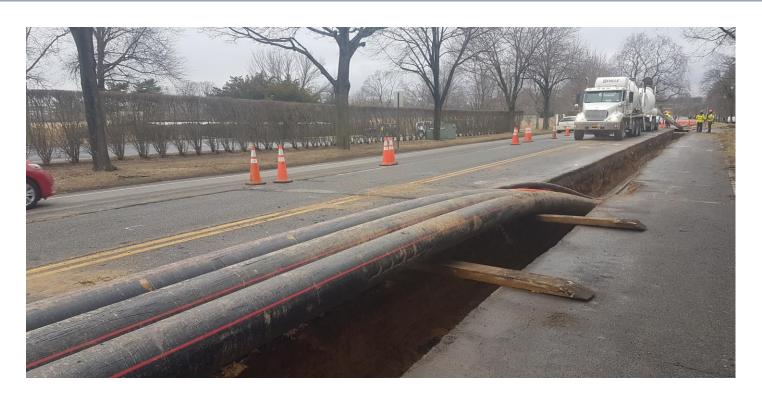

## **Underground Construction**

Crews will ready roadways and install an underground duct bank in which the new cable will be installed. This may include trenchless installation methods.