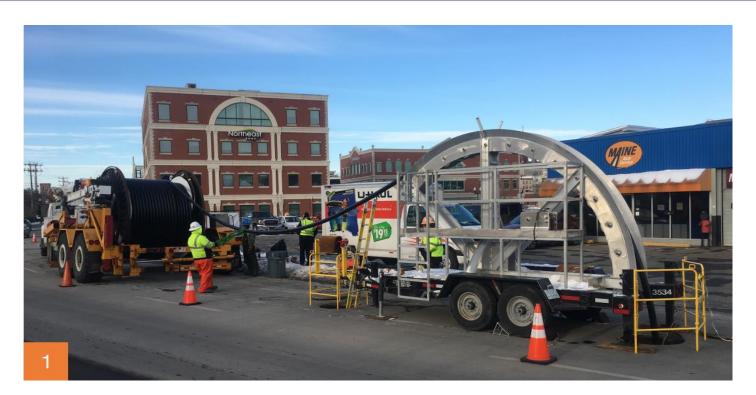

## **Cable Installation and Splicing**

- 1. Underground cable comes on trucks specifically designed for the installation of underground cable. Crews will pull cable from one splice vault to another along the project route.
- 2. Crews will set up a climate-controlled environment at each splice vault location to splice the underground cables together. This activity is continuous.

## **Vault Installation**

Underground vaults will be installed at intervals along the route to splice, or tie together underground cables.