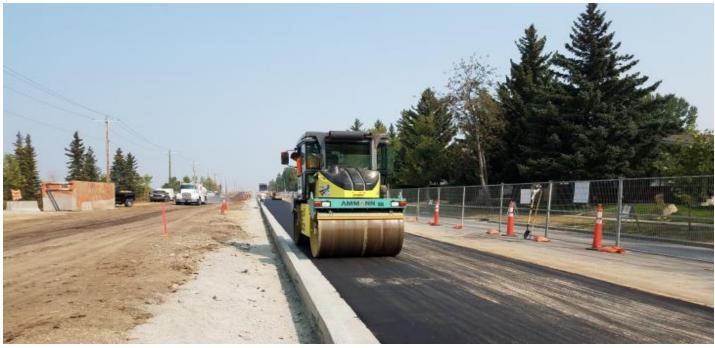

## Restoration

Following the completion of splice vault and duct bank installation, excavated areas will be restored.

## **Underground Construction**

Crews will ready roadways and install an underground duct bank in which the new cable will be installed. This may include trenchless installation methods.