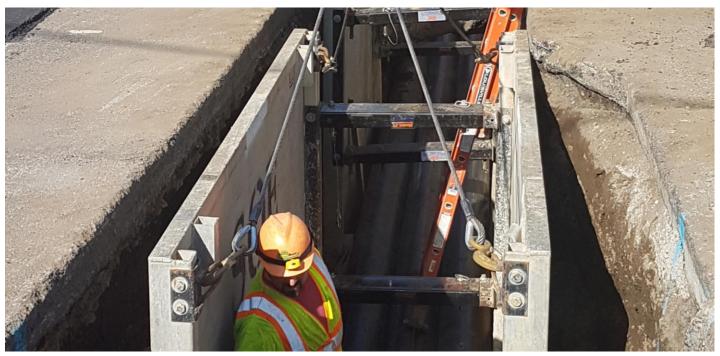

## **Cable Installation and Splicing**

- 1. Underground cable comes on trucks specifically designed for the installation of underground cable. Crews will pull cable from one splice vault to another along the project route.
- 2. Crews will set up a climate-controlled environment at each splice vault location to splice the underground cables together. This activity is continuous.