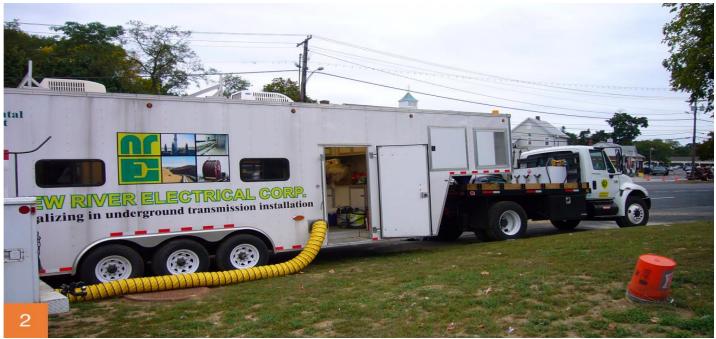

## **Cable Installation and Splicing**

- 1. Underground cable comes on trucks specifically designed for the installation of underground cable. Crews will pull cable from one splice vault to another along the project route.
- 2. Crews will set up a climate-controlled environment at each splice vault location to splice the underground cables together. This activity is continuous.