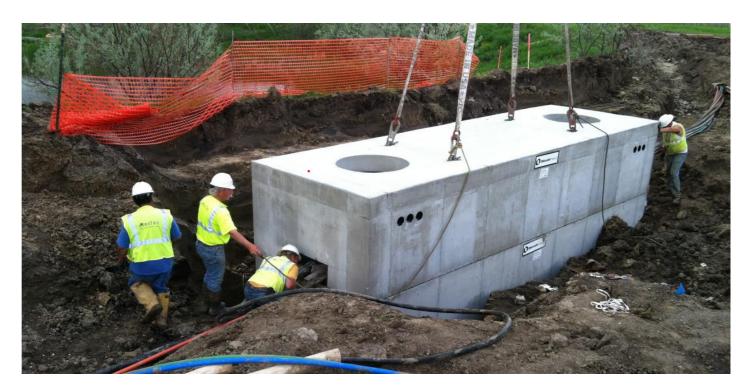

## **Vault Installation**

Underground vaults will be installed at intervals along the route to splice, or tie together underground cables.