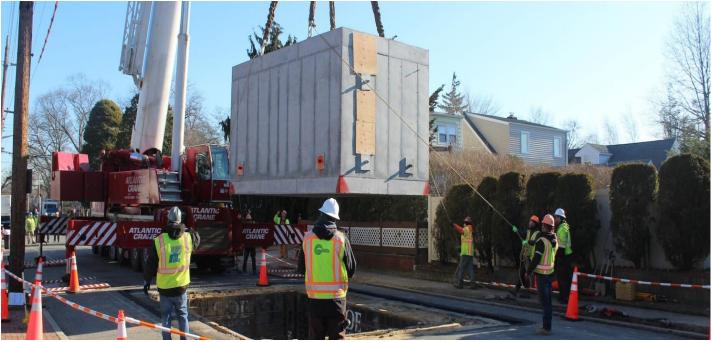

## **Vault Installation**

Underground vaults will be installed at intervals along the route to splice, or tie together underground cables.