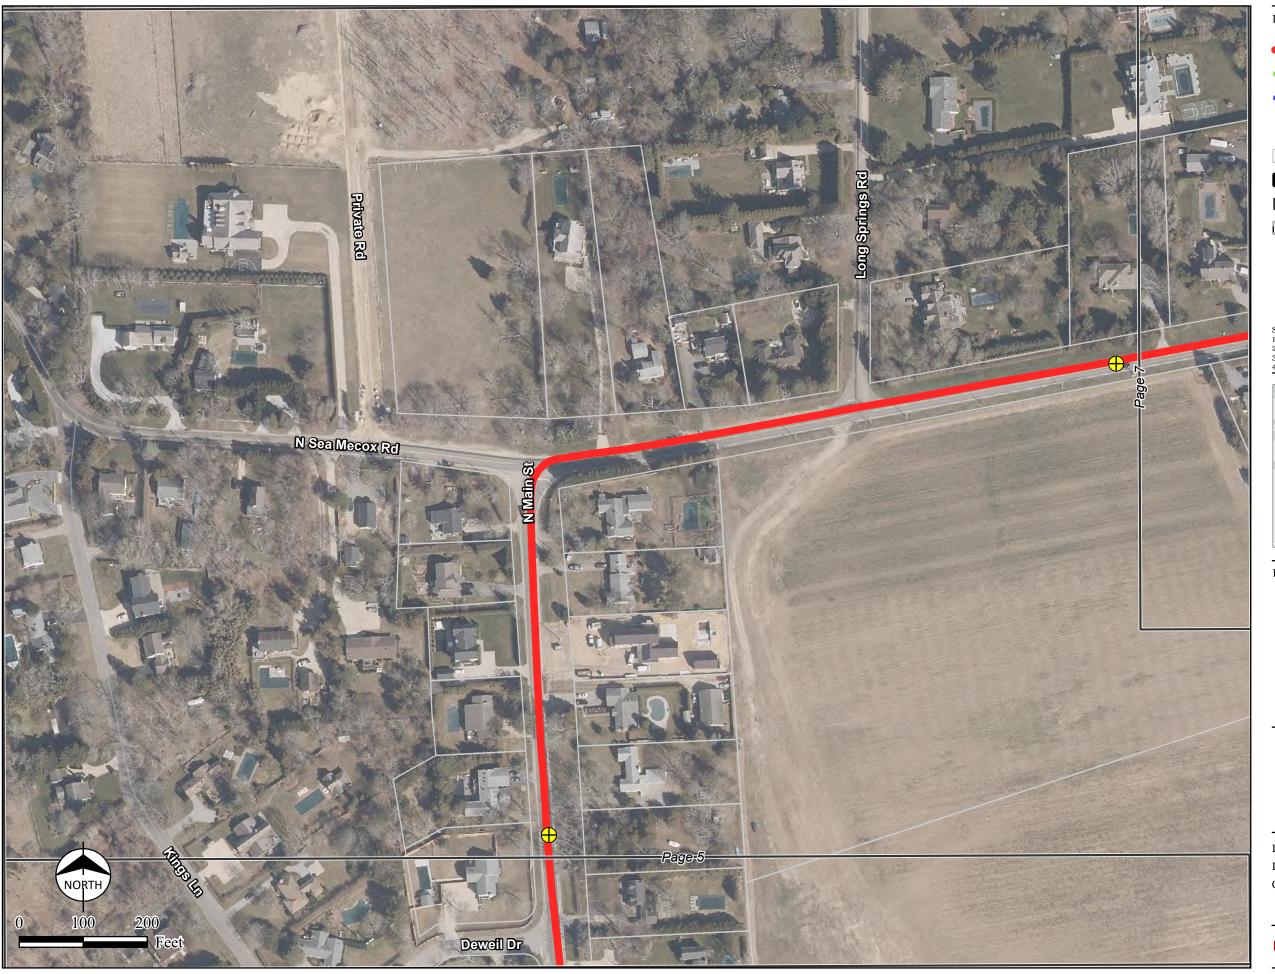

# PUBLIC OUTREACH MAPSET PROPOSED ROUTE

Page 5 of 15

DATE 09/10/2024

DRN. BY KC CJ, AT

DRAFT

Proposed Route

Western Alternative

Eastern Alternative

Preliminary Splice Vault Location

**Abutter Parcel** 

Substation Parcel

Map Sheet Matchline

Villages

- Sources:

  1. Proposed Route prepared by Burns & McDonnell, July 2023.

  2. Suffolk County Tax Parcels, September 2024.

  3. NYS Civil Boundaries and Transportation, 2022.

  4. NYS Orthoimagery, 2023.

## PROJECT TITLE

Southampton to Deerfield Transmission Project