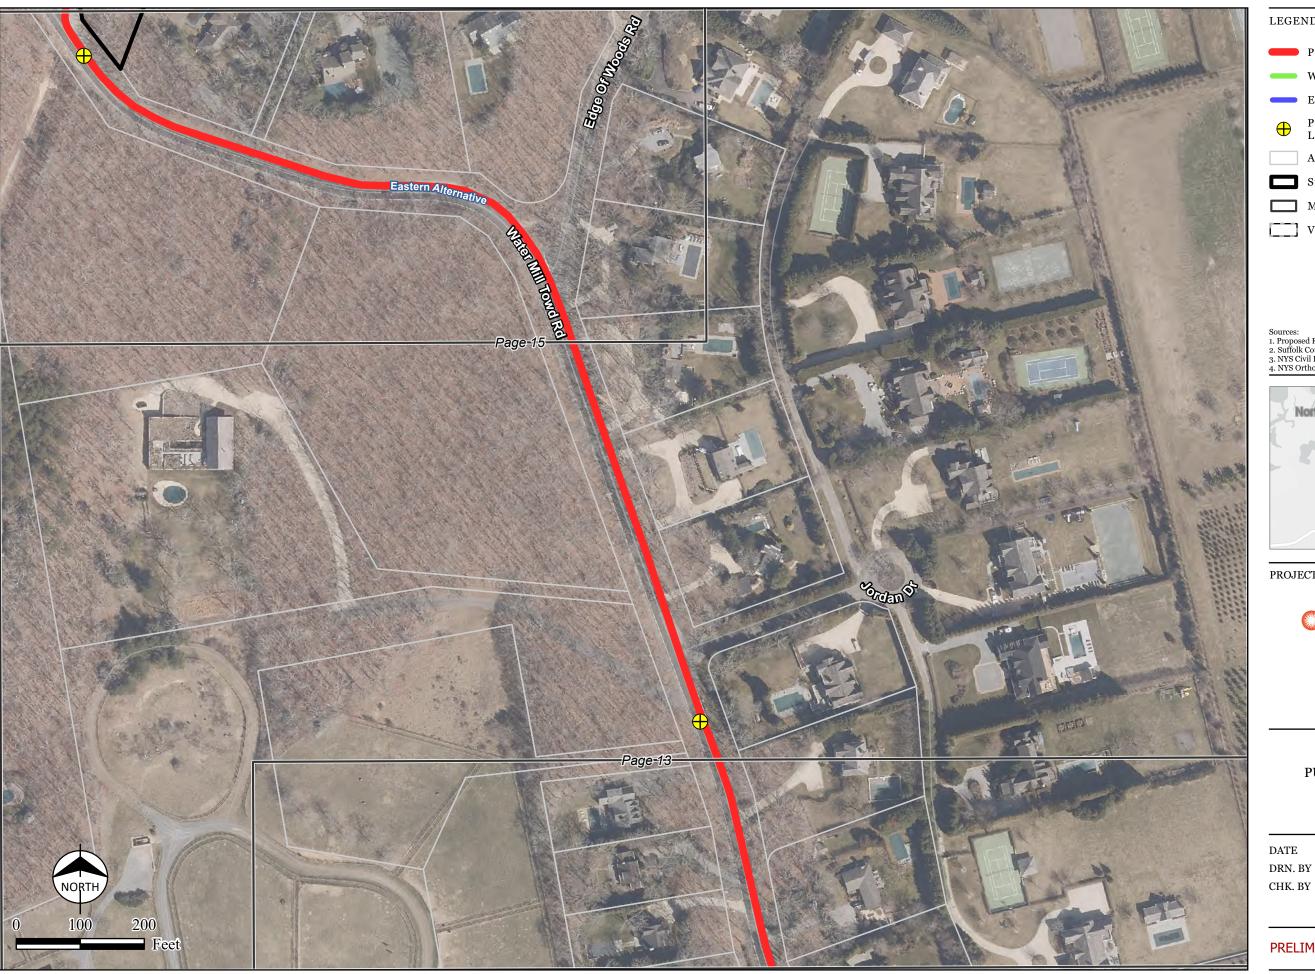

# PUBLIC OUTREACH MAPSET PROPOSED ROUTE

Page 13 of 15

DATE 09/10/2024

DRN. BY

SBURNS MCDONNELL® KC CJ, AT

DRAFT

Proposed Route

Western Alternative

Eastern Alternative

Preliminary Splice Vault Location

**Abutter Parcel** 

Substation Parcel

Map Sheet Matchline

Villages

- Sources:
  1. Proposed Route prepared by Burns & McDonnell, July 2023.
  2. Suffolk County Tax Parcels, September 2024.
  3. NYS Civil Boundaries and Transportation, 2022.
  4. NYS Orthoimagery, 2023.

## PROJECT TITLE

Southampton to Deerfield Transmission Project

# PUBLIC OUTREACH MAPSET PROPOSED ROUTE

Page 14 of 15

SBURNS MCDONNELL®

DATE 09/10/2024

KC

CJ, AT

DRAFT

Proposed Route