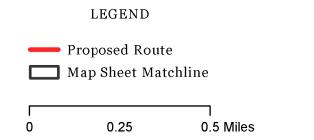

# PUBLIC OUTREACH MAPSET PROPOSED ROUTE

Page 1 of 15

DATE 09/10/2024

**SBURNS**MSDONNELL®

DRN. BY KC CJ, AT CHK. BY

DRAFT

Proposed Route

Western Alternative

Preliminary Splice Vault Location

**Abutter Parcel** 

Substation Parcel

Map Sheet Matchline

Villages

- Sources:

  1. Proposed Route prepared by Burns & McDonnell, July 2023.

  2. Suffolk County Tax Parcels, September 2024.

  3. NYS Civil Boundaries and Transportation, 2022.

  4. NYS Orthoimagery, 2023.

## PROJECT TITLE

Southampton to Deerfield Transmission Project