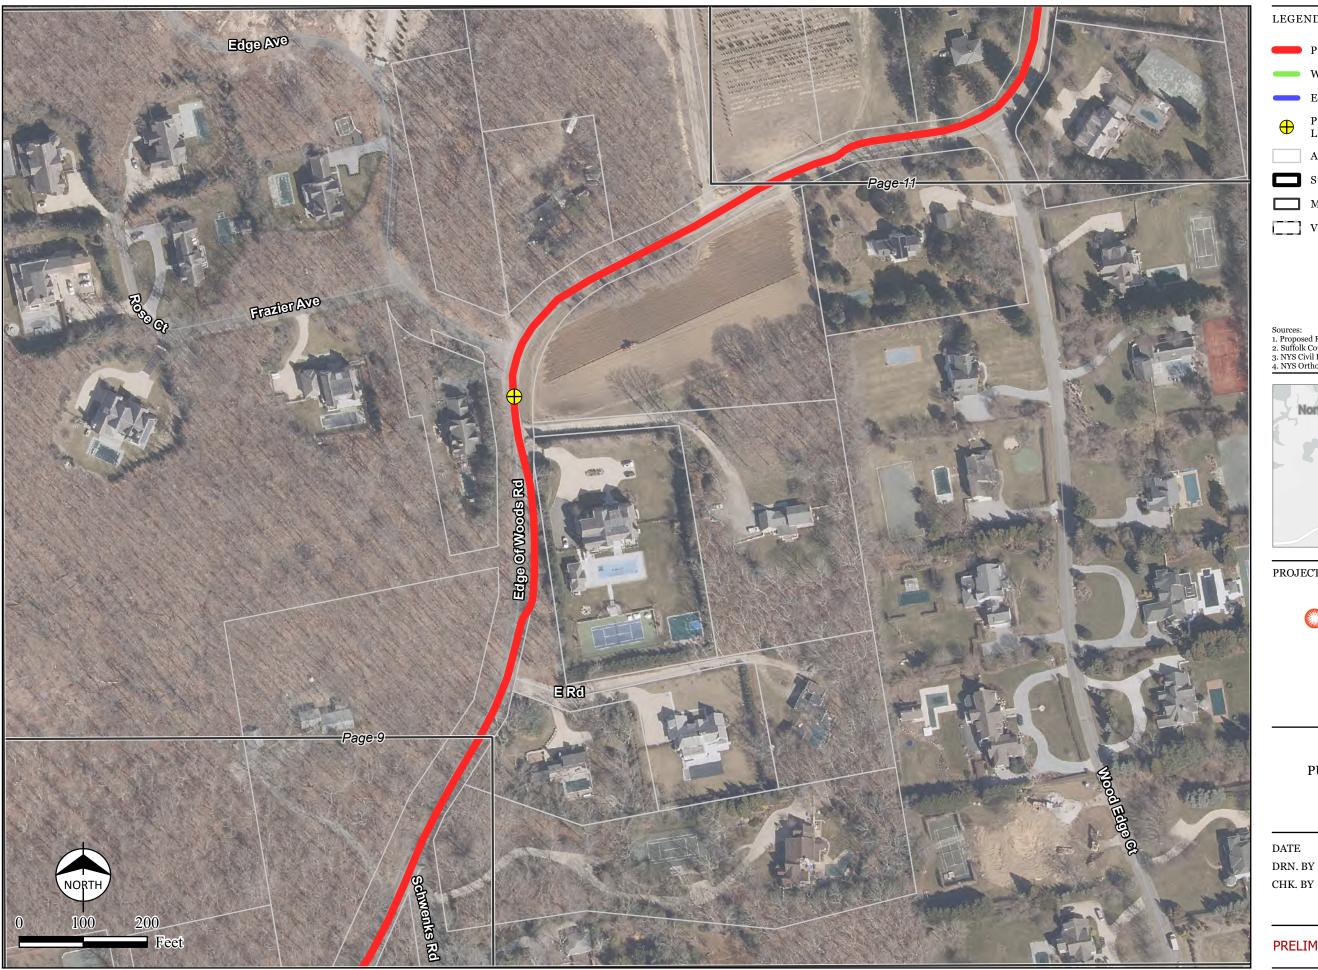

# PUBLIC OUTREACH MAPSET PROPOSED ROUTE

Page 9 of 15

DATE 09/10/2024

DRN. BY KC CJ, AT CHK. BY

DRAFT

Proposed Route

Western Alternative

Eastern Alternative

Preliminary Splice Vault Location

Abutter Parcel

Substation Parcel

Map Sheet Matchline

Villages

- sources:

  1. Proposed Route prepared by Burns & McDonnell, July 2023.

  2. Suffolk County Tax Parcels, September 2024.

  3. NYS Civil Boundaries and Transportation, 2022.

  4. NYS Orthoimagery, 2023.

## PROJECT TITLE

Southampton to Deerfield Transmission Project

# PUBLIC OUTREACH MAPSET PROPOSED ROUTE

Page 10 of 15

DATE 09/10/2024

SBURNS MCDONNELL® KC

CJ, AT CHK. BY

DRAFT

Proposed Route

Western Alternative