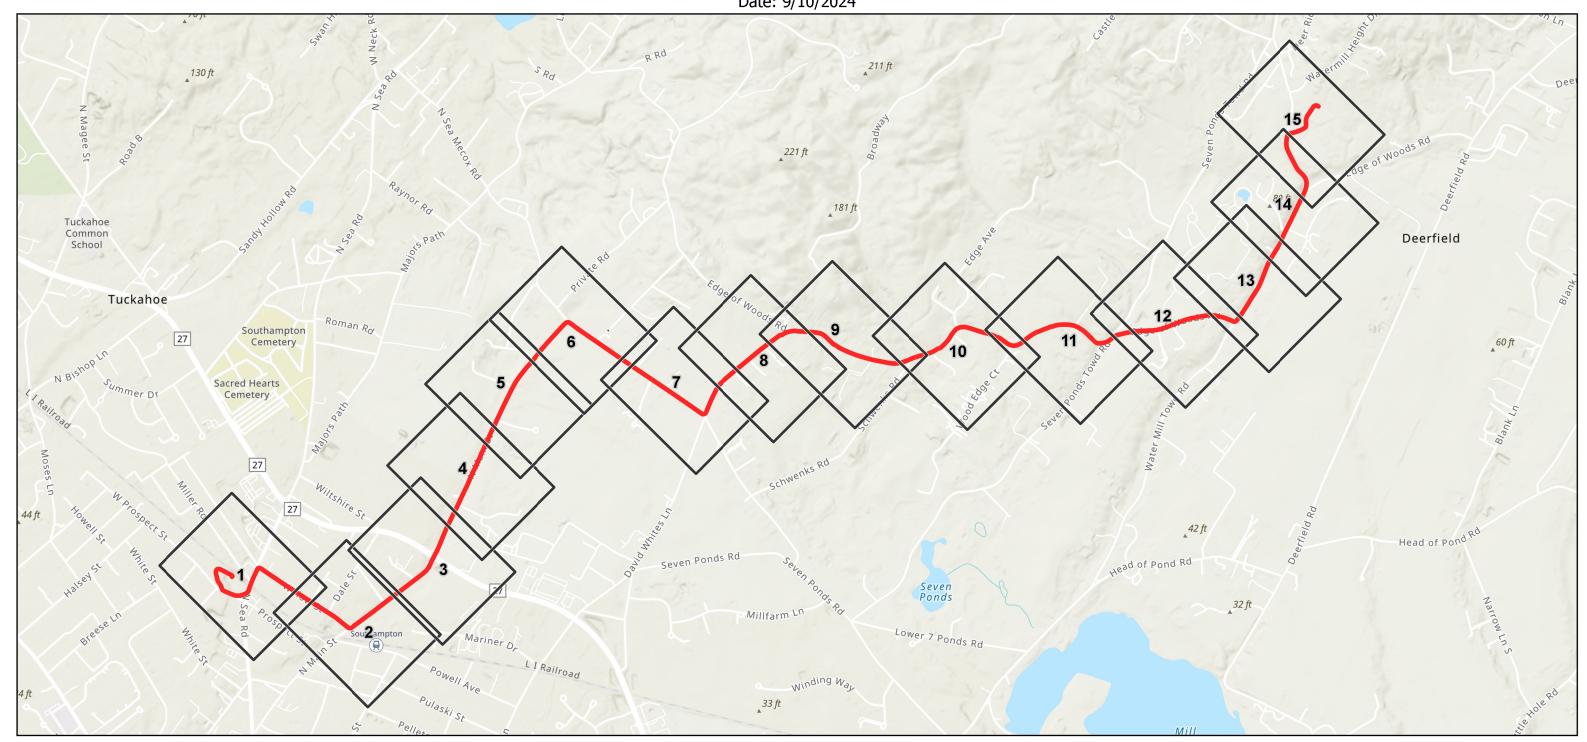

# **Southampton to Deerfield Project**

# **Public Outreach Mapset - Proposed Route**

DRAFT
Date: 9/10/2024

# **Index of Figures**

Title Sheet / Index Map Map Sheets 1-15

# **Prepared By:**

Proposed Route

Western Alternative

Preliminary Splice Vault Location

Abutter Parcel

Substation Parcel

Map Sheet Matchline

Villages

- Sources:

  1. Proposed Route prepared by Burns & McDonnell, July 2023.

  2. Suffolk County Tax Parcels, September 2024.

  3. NYS Civil Boundaries and Transportation, 2022.

  4. NYS Orthoimagery, 2023.

PROJECT TITLE

Southampton to Deerfield Transmission Project