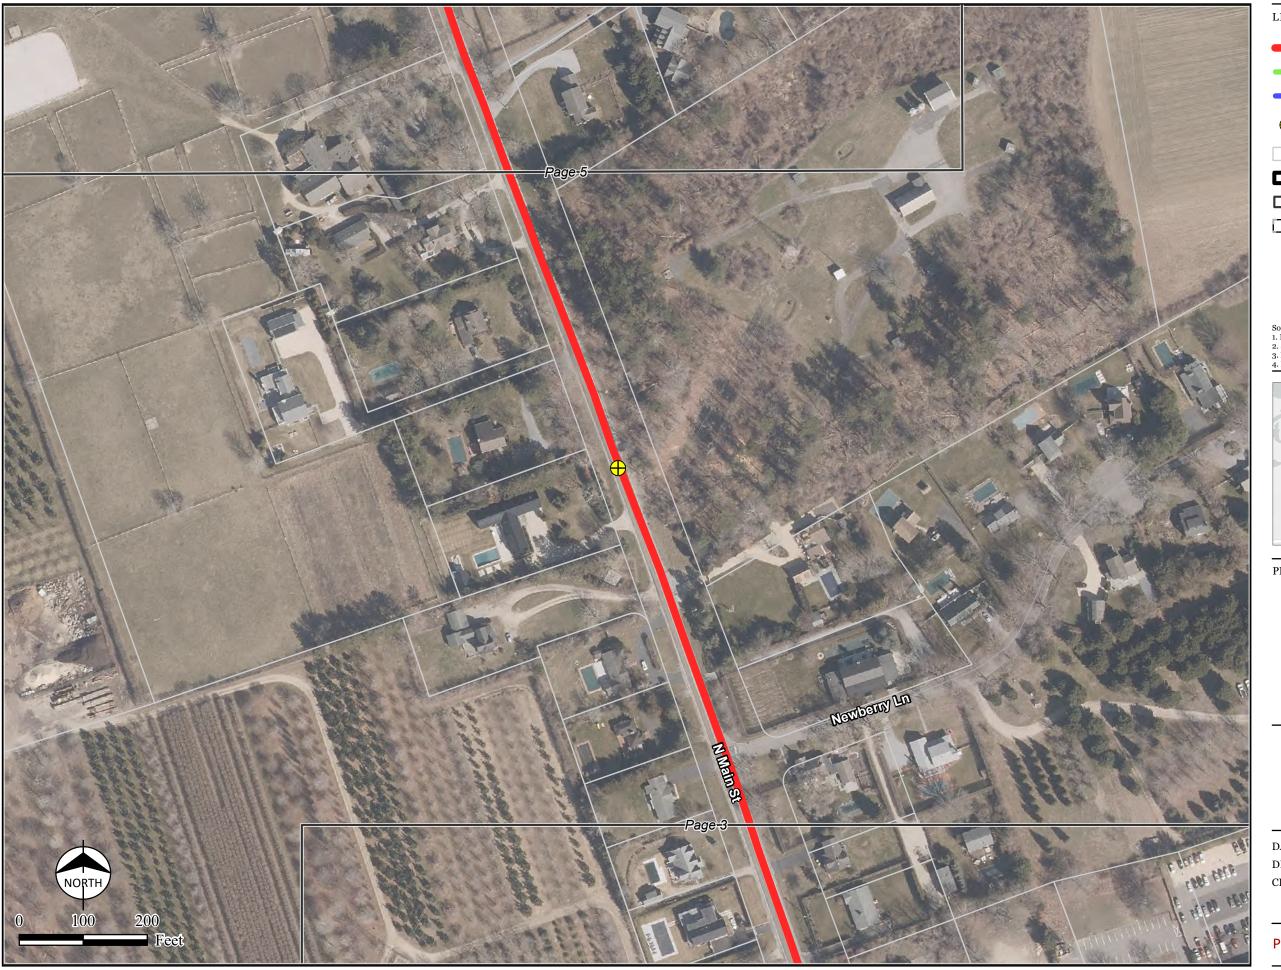

# PUBLIC OUTREACH MAPSET PROPOSED ROUTE

Page 5 of 15

DATE 09/10/2024

DRN. BY KC CJ, AT

DRAFT

Proposed Route

Western Alternative

Eastern Alternative

Preliminary Splice Vault Location

**Abutter Parcel** 

Substation Parcel

Map Sheet Matchline

Villages

- Sources:

  1. Proposed Route prepared by Burns & McDonnell, July 2023.

  2. Suffolk County Tax Parcels, September 2024.

  3. NYS Civil Boundaries and Transportation, 2022.

  4. NYS Orthoimagery, 2023.

## PROJECT TITLE

Southampton to Deerfield Transmission Project