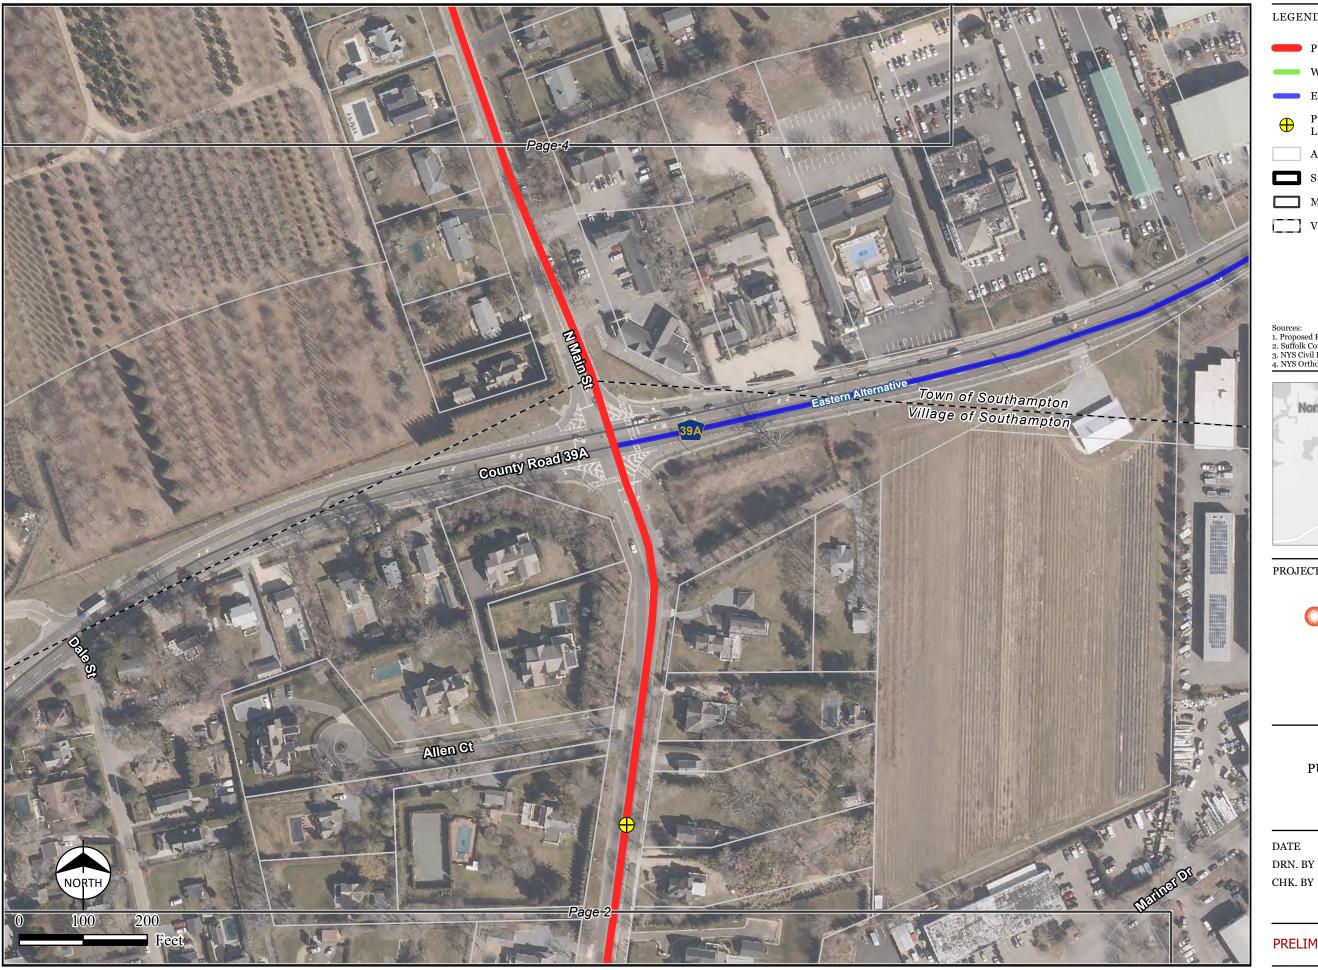

# PUBLIC OUTREACH MAPSET PROPOSED ROUTE

Page 3 of 15

DATE 09/10/2024

SBURNS MCDONNELL® DRN. BY KC CJ, AT

DRAFT

Proposed Route

Western Alternative

Eastern Alternative

Preliminary Splice Vault Location

Abutter Parcel

Substation Parcel

Map Sheet Matchline

Villages

- Sources:

  1. Proposed Route prepared by Burns & McDonnell, July 2023.

  2. Suffolk County Tax Parcels, September 2024.

  3. NYS Civil Boundaries and Transportation, 2022.

  4. NYS Orthoimagery, 2023.

## PROJECT TITLE

Southampton to Deerfield Transmission Project

# PUBLIC OUTREACH MAPSET PROPOSED ROUTE

Page 4 of 15

DATE 09/10/2024

SBURNS MCDONNELL®

DRN. BY KC CJ, AT CHK. BY