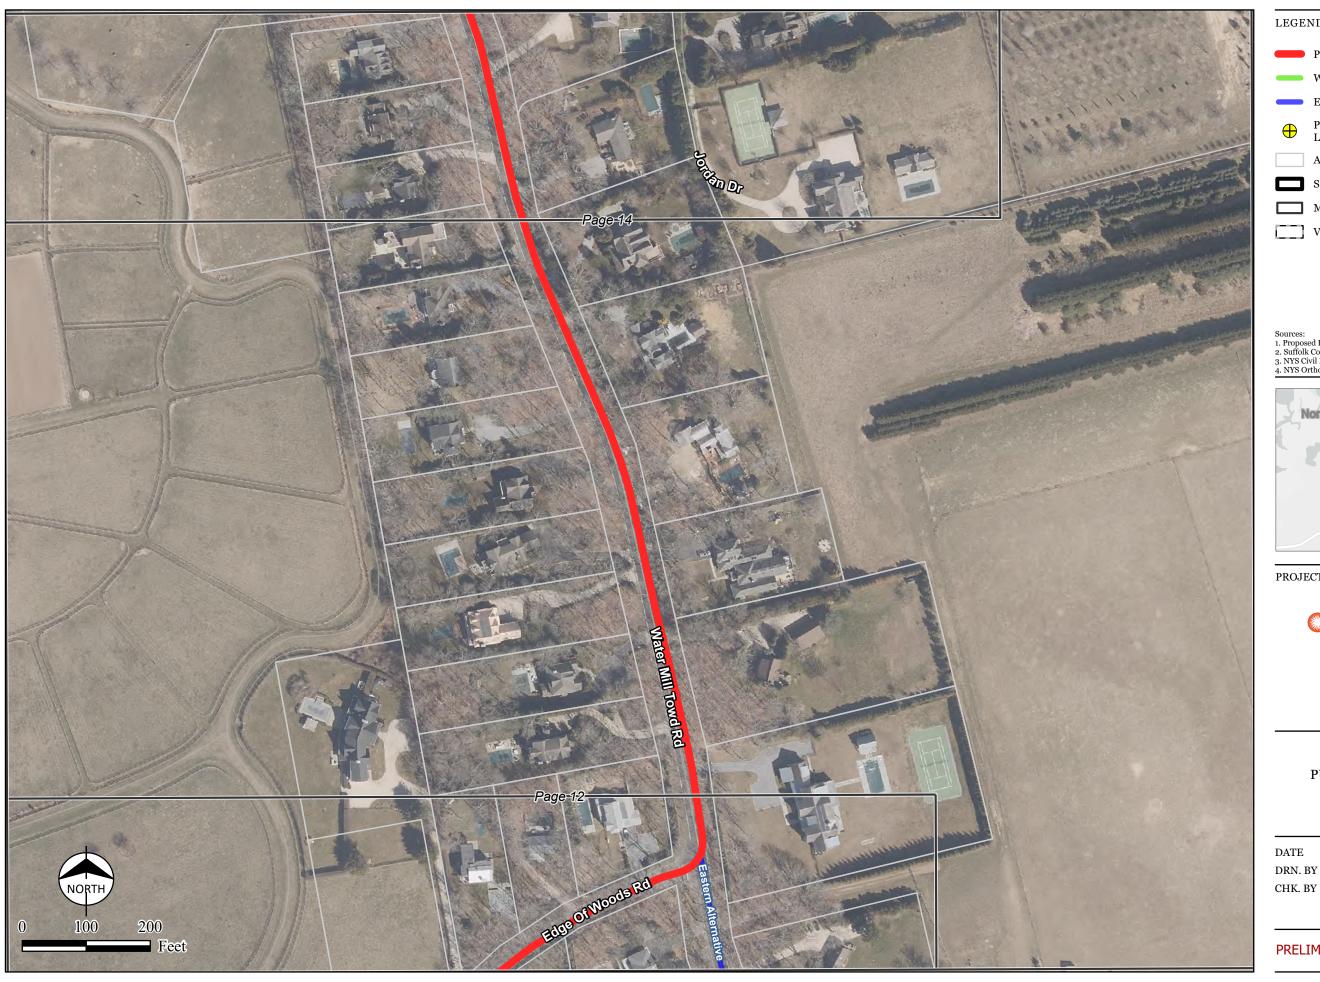

# PUBLIC OUTREACH MAPSET PROPOSED ROUTE

Page 12 of 15

DATE 09/10/2024

SBURNS MCDONNELL® KC

DRN. BY CJ, AT CHK. BY

DRAFT

Proposed Route

Western Alternative

Eastern Alternative

Preliminary Splice Vault Location

Abutter Parcel

Substation Parcel

Map Sheet Matchline

Villages

- Sources:

  1. Proposed Route prepared by Burns & McDonnell, July 2023.

  2. Suffolk County Tax Parcels, September 2024.

  3. NYS Civil Boundaries and Transportation, 2022.

  4. NYS Orthoimagery, 2023.

## PROJECT TITLE

Southampton to Deerfield Transmission Project

# PUBLIC OUTREACH MAPSET PROPOSED ROUTE

Page 13 of 15

DATE 09/10/2024

DRN. BY

SBURNS MCDONNELL® KC CJ, AT

DRAFT

Proposed Route

Western Alternative