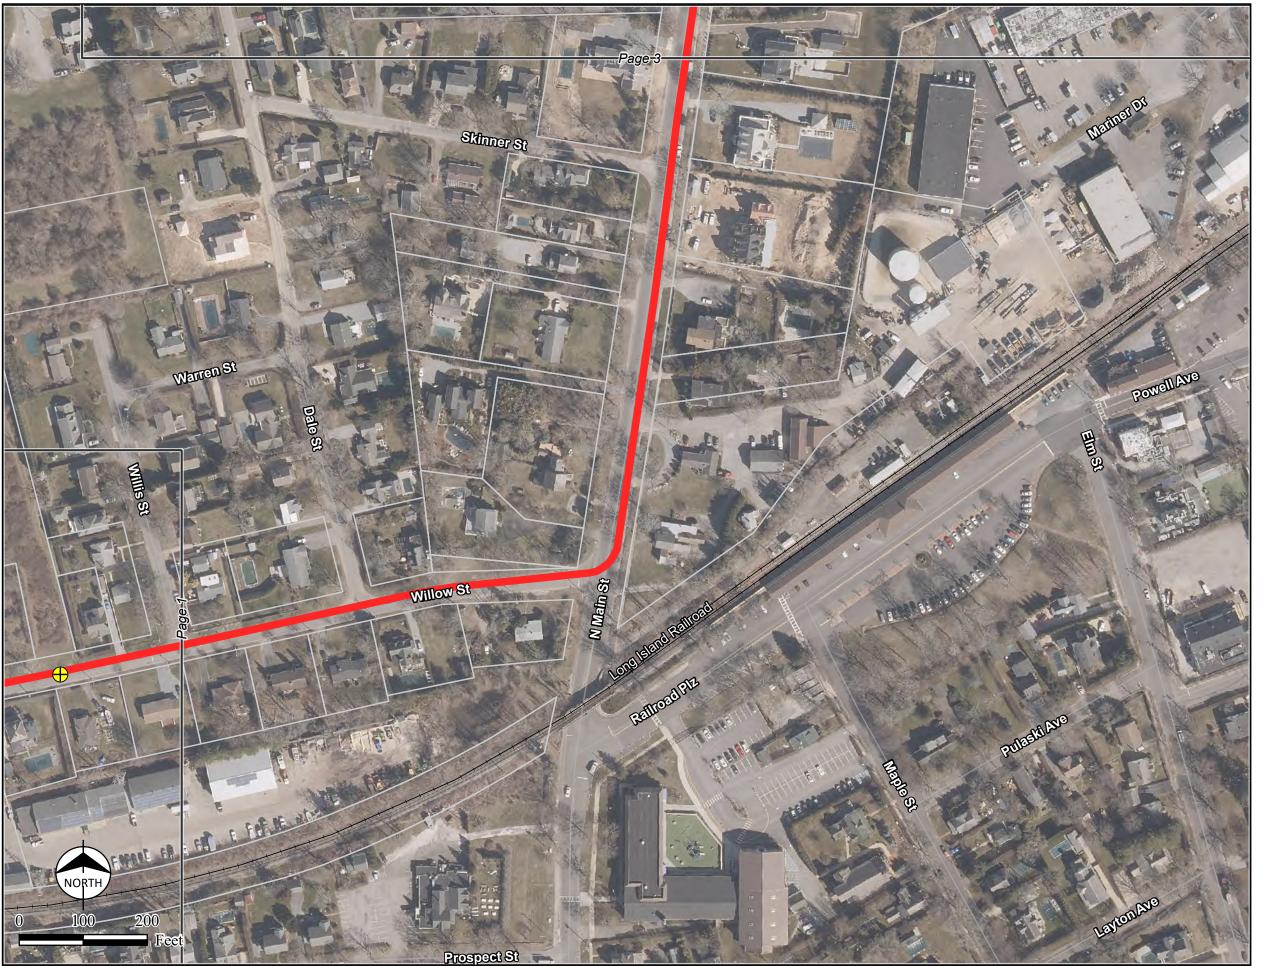

# PUBLIC OUTREACH MAPSET PROPOSED ROUTE

Page 1 of 15

DATE 09/10/2024

**SBURNS**MSDONNELL®

DRN. BY KC CJ, AT CHK. BY

DRAFT

Proposed Route

Western Alternative

Preliminary Splice Vault Location

**Abutter Parcel** 

Substation Parcel

Map Sheet Matchline

Villages

- Sources:

  1. Proposed Route prepared by Burns & McDonnell, July 2023.

  2. Suffolk County Tax Parcels, September 2024.

  3. NYS Civil Boundaries and Transportation, 2022.

  4. NYS Orthoimagery, 2023.

## PROJECT TITLE

Southampton to Deerfield Transmission Project

# PUBLIC OUTREACH MAPSET PROPOSED ROUTE

Page 2 of 15

DATE 09/10/2024

**SBURNS**MSDONNELL®

DRN. BY KC CJ, AT CHK. BY