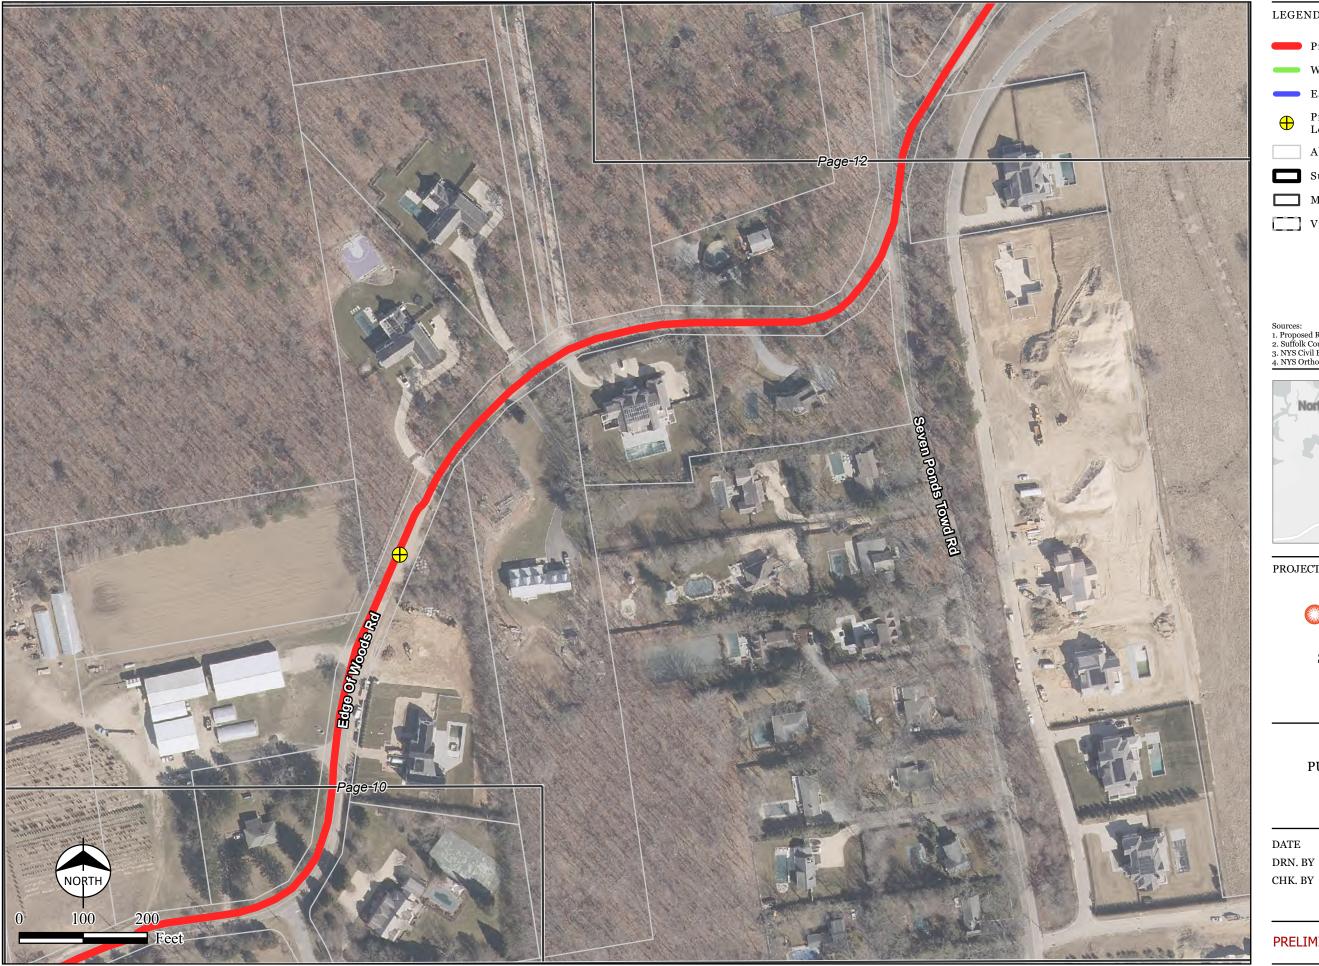

# PUBLIC OUTREACH MAPSET PROPOSED ROUTE

Page 10 of 15

DATE 09/10/2024

SBURNS MCDONNELL® KC

CJ, AT CHK. BY

DRAFT

Proposed Route

Western Alternative

Eastern Alternative

Preliminary Splice Vault Location

**Abutter Parcel** 

Substation Parcel

Map Sheet Matchline

Villages

- Sources:

  1. Proposed Route prepared by Burns & McDonnell, July 2023.

  2. Suffolk County Tax Parcels, September 2024.

  3. NYS Civil Boundaries and Transportation, 2022.

  4. NYS Orthoimagery, 2023.

## PROJECT TITLE

Southampton to Deerfield Transmission Project

# PUBLIC OUTREACH MAPSET PROPOSED ROUTE

Page 11 of 15

DATE 09/10/2024

SBURNS MCDONNELL®

KC CJ, AT CHK. BY