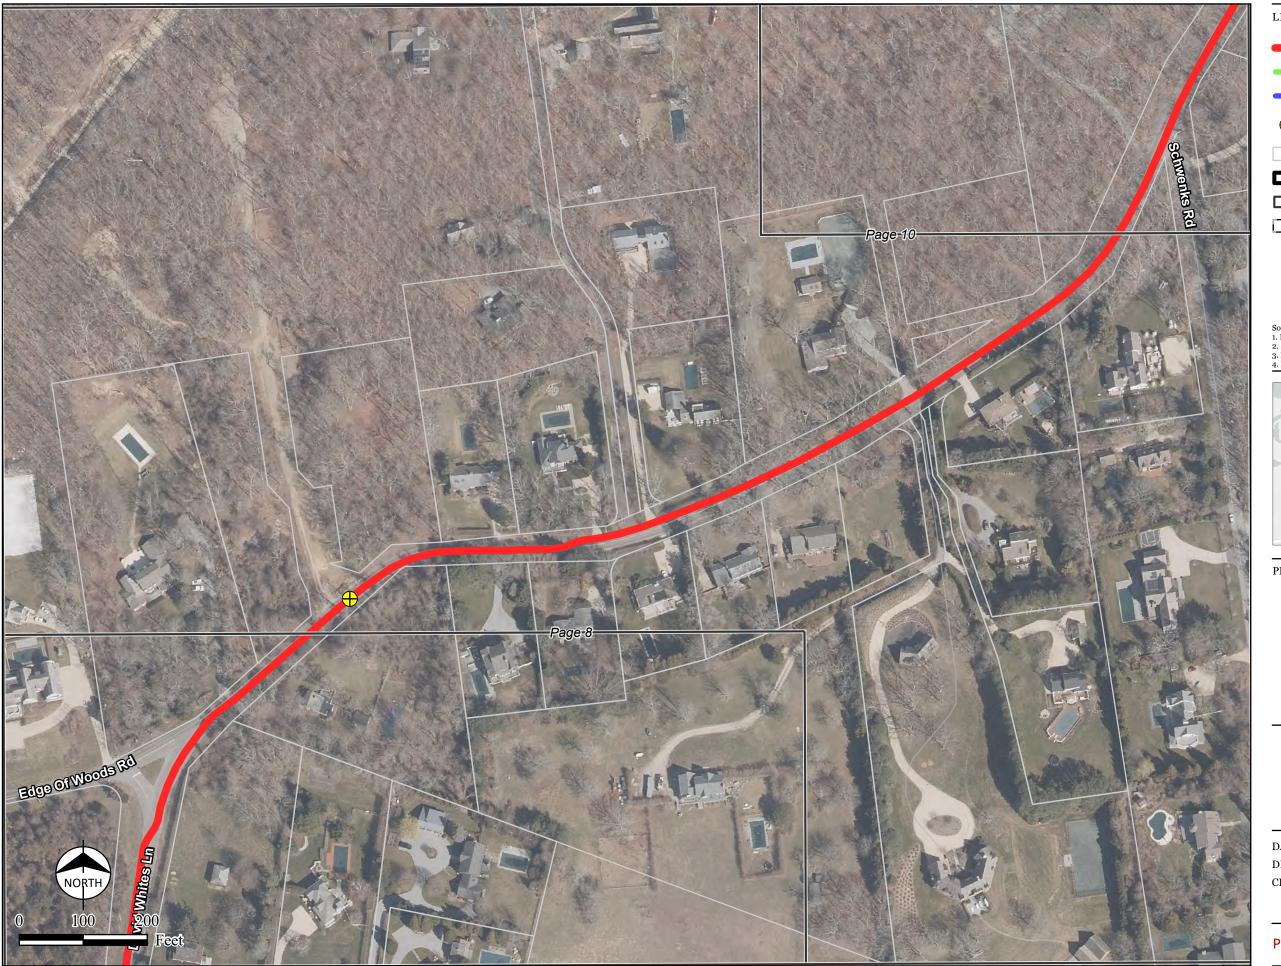

# PUBLIC OUTREACH MAPSET PROPOSED ROUTE

Page 8 of 15

DATE 09/10/2024

DRN. BY KC

CJ, AT

DRAFT

Proposed Route

Western Alternative

Eastern Alternative

Preliminary Splice Vault Location

Abutter Parcel

Substation Parcel

Map Sheet Matchline

Villages

- Sources:

  1. Proposed Route prepared by Burns & McDonnell, July 2023.

  2. Suffolk County Tax Parcels, September 2024.

  3. NYS Civil Boundaries and Transportation, 2022.

  4. NYS Orthoimagery, 2023.

## PROJECT TITLE

Southampton to Deerfield Transmission Project

# PUBLIC OUTREACH MAPSET PROPOSED ROUTE

Page 9 of 15

DATE 09/10/2024

DRN. BY KC CJ, AT CHK. BY

DRAFT

Proposed Route

Western Alternative

Eastern Alternative