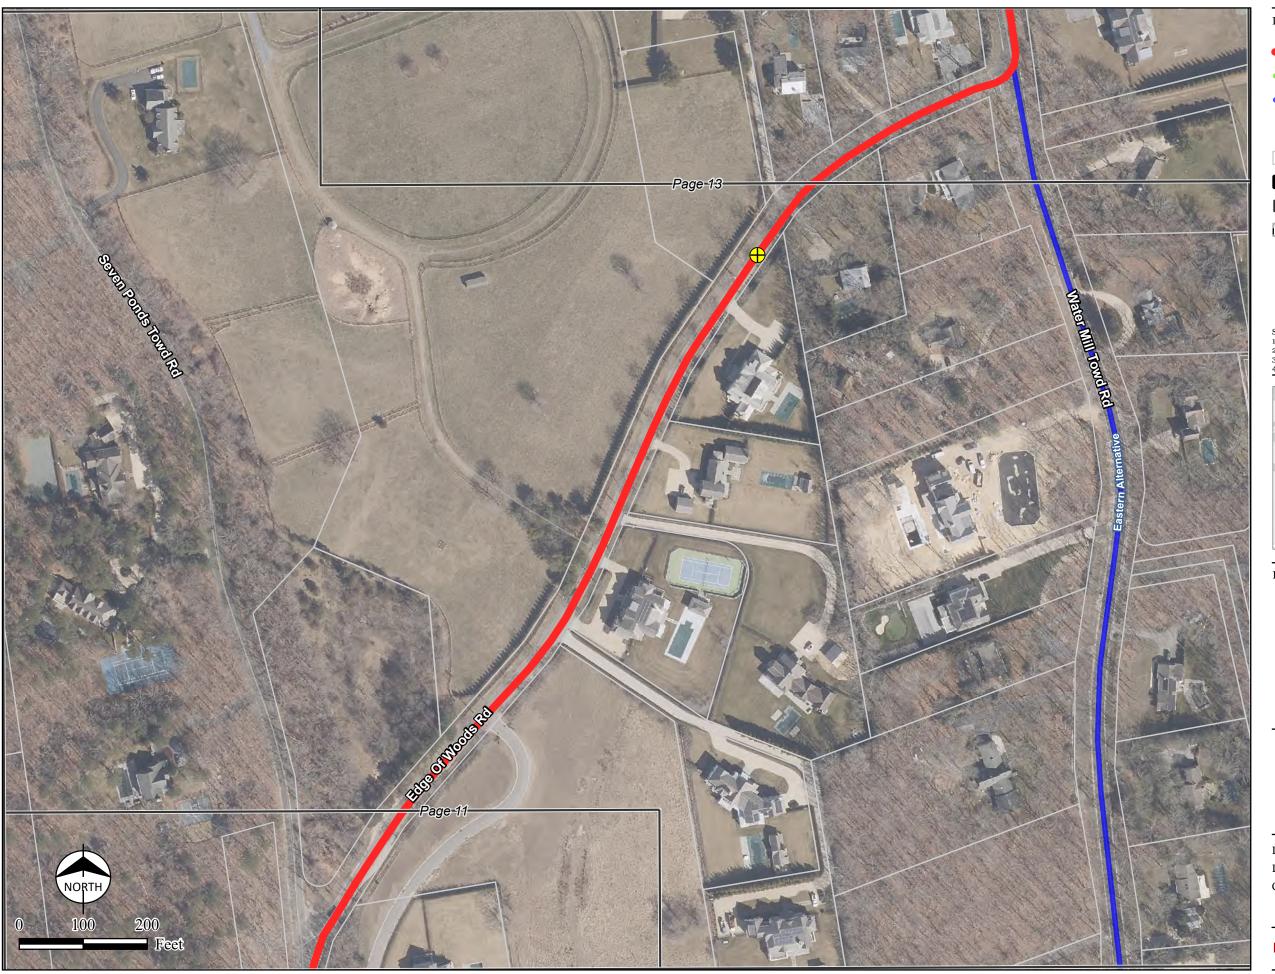

# PUBLIC OUTREACH MAPSET PROPOSED ROUTE

Page 11 of 15

DATE 09/10/2024

SBURNS MCDONNELL®

KC CJ, AT CHK. BY

# DRAFT

Proposed Route

Western Alternative

Eastern Alternative

Preliminary Splice Vault Location

**Abutter Parcel** 

Substation Parcel

Map Sheet Matchline

Villages

- Sources:
  1. Proposed Route prepared by Burns & McDonnell, July 2023.
  2. Suffolk County Tax Parcels, September 2024.
  3. NYS Civil Boundaries and Transportation, 2022.
  4. NYS Orthoimagery, 2023.

PROJECT TITLE

Southampton to Deerfield Transmission Project

# PUBLIC OUTREACH MAPSET PROPOSED ROUTE

Page 12 of 15

DATE 09/10/2024

SBURNS MCDONNELL® KC

DRN. BY CJ, AT CHK. BY

DRAFT

Proposed Route

Western Alternative