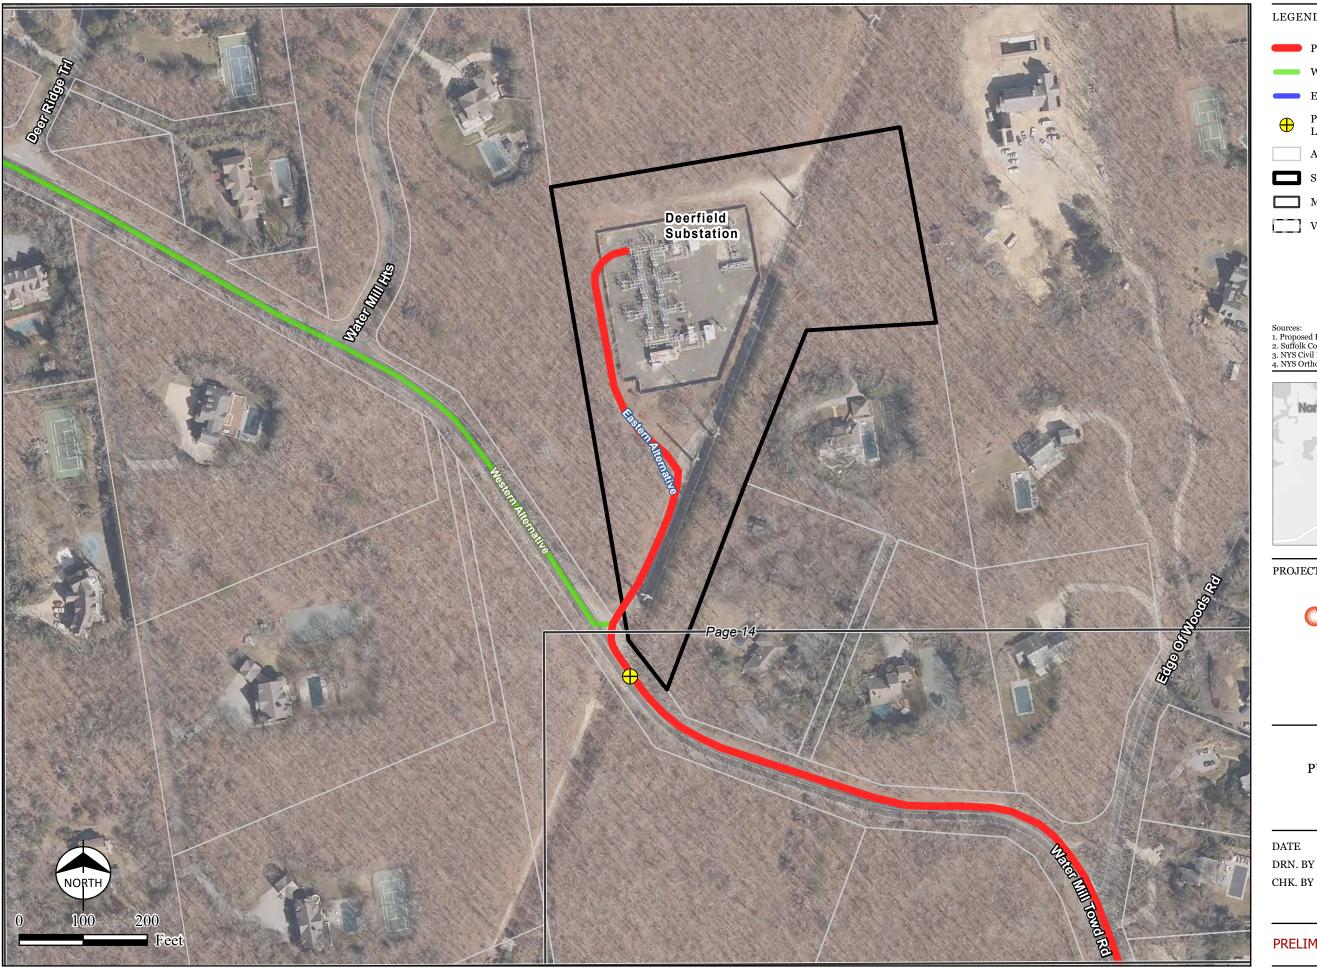

# PUBLIC OUTREACH MAPSET PROPOSED ROUTE

Page 14 of 15

SBURNS MCDONNELL®

DATE 09/10/2024

KC

CJ, AT

DRAFT

Proposed Route

Western Alternative

Eastern Alternative

Preliminary Splice Vault Location

Substation Parcel

Map Sheet Matchline

Abutter Parcel

Villages

- Sources:
  1. Proposed Route prepared by Burns & McDonnell, July 2023.
  2. Suffolk County Tax Parcels, September 2024.
  3. NYS Civil Boundaries and Transportation, 2022.
  4. NYS Orthoimagery, 2023.

## PROJECT TITLE

Southampton to Deerfield Transmission Project