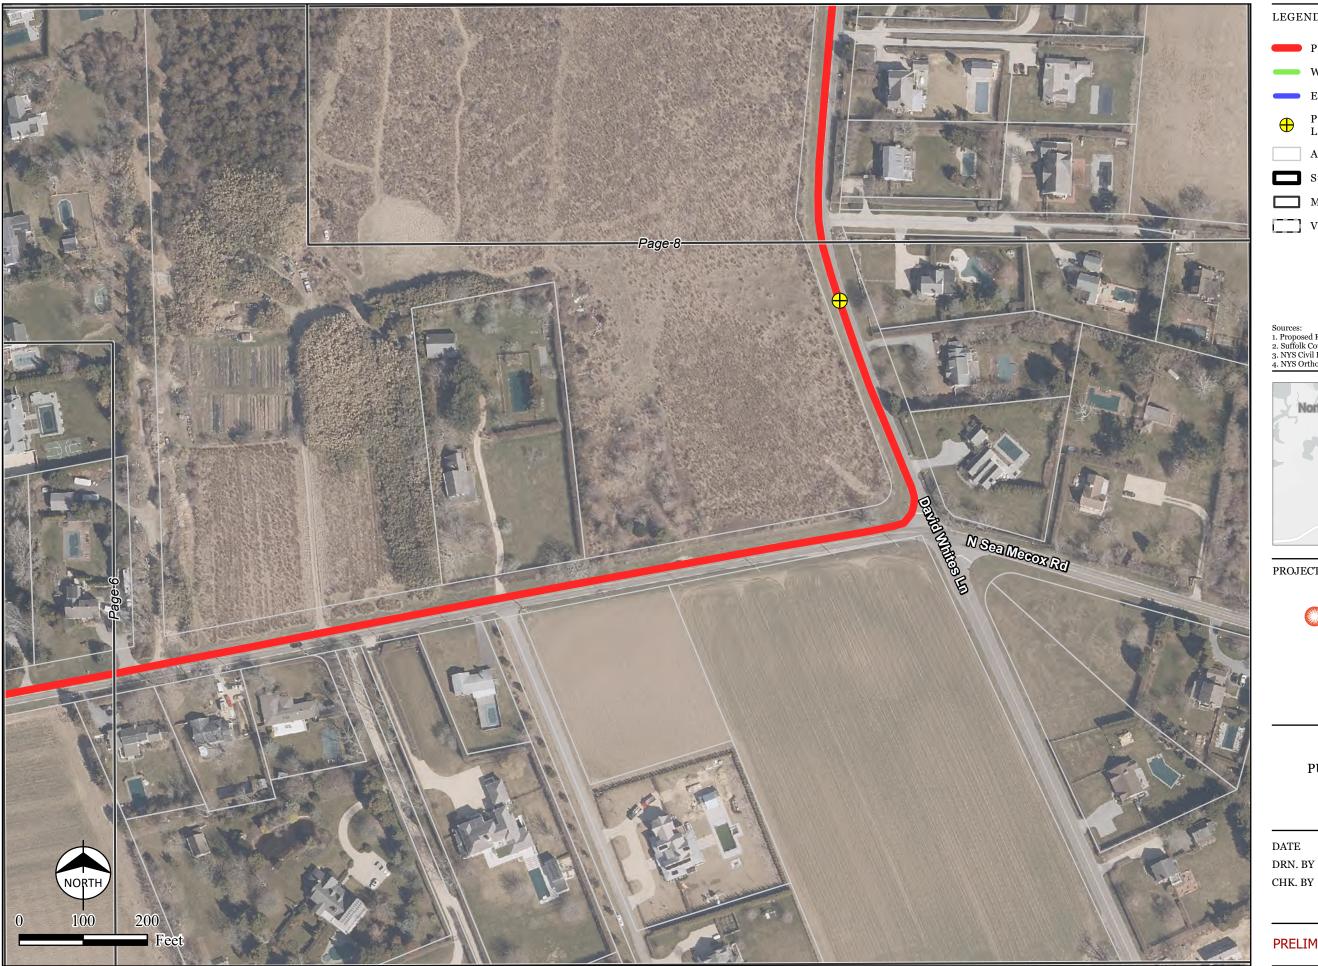

# PUBLIC OUTREACH MAPSET PROPOSED ROUTE

Page 7 of 15

DATE 09/10/2024

SBURNS MCDONNELL® KC CJ, AT

DRAFT

Proposed Route

Western Alternative

Eastern Alternative

Preliminary Splice Vault Location

Abutter Parcel

Substation Parcel

Map Sheet Matchline

[\_\_\_] Villages

- Sources:
  1. Proposed Route prepared by Burns & McDonnell, July 2023.
  2. Suffolk County Tax Parcels, September 2024.
  3. NYS Civil Boundaries and Transportation, 2022.
  4. NYS Orthoimagery, 2023.

## PROJECT TITLE

Southampton to Deerfield Transmission Project