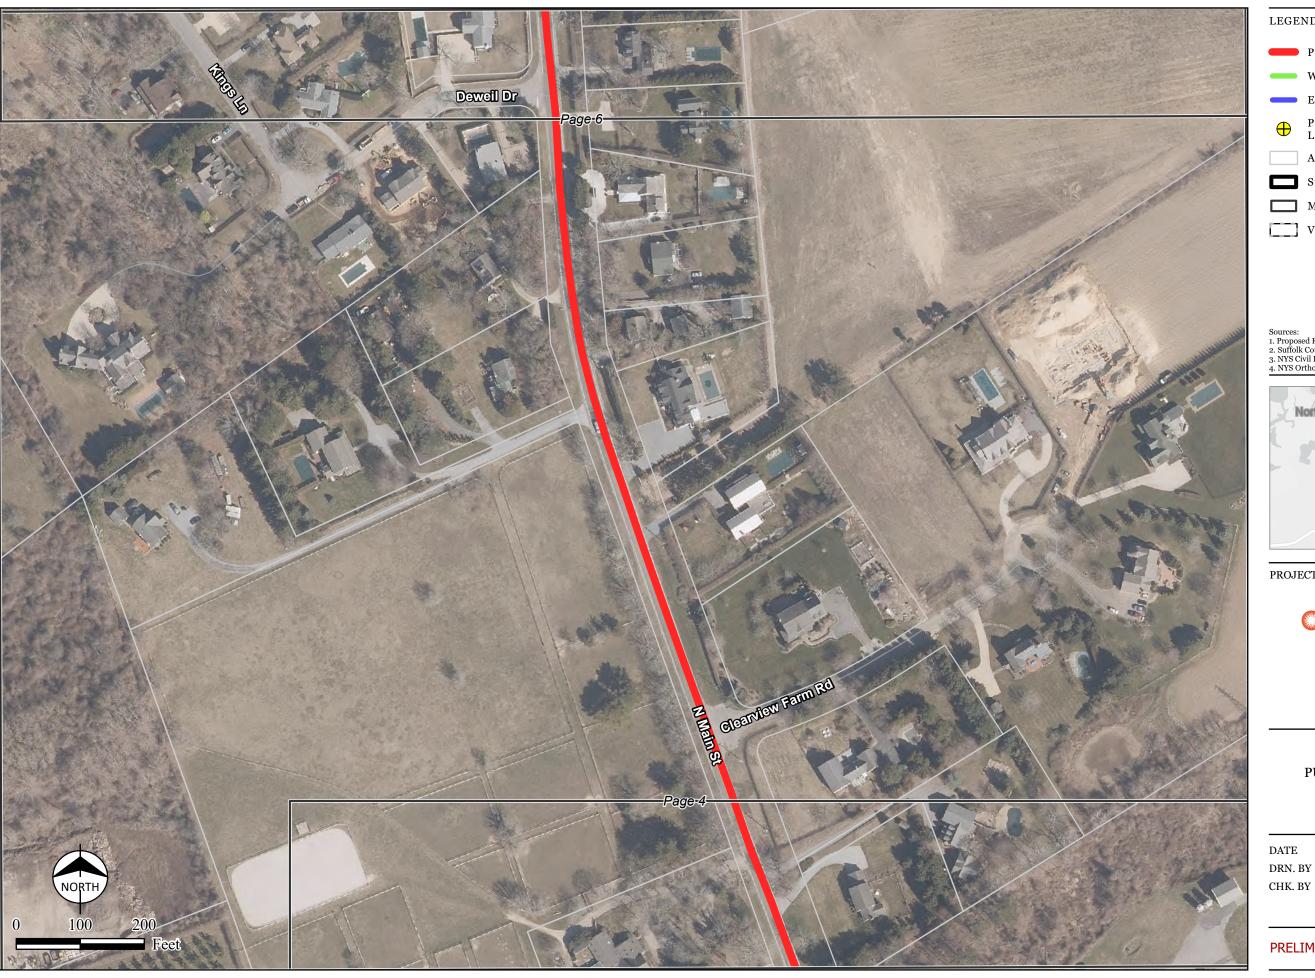

# PUBLIC OUTREACH MAPSET PROPOSED ROUTE

Page 6 of 15

DATE 09/10/2024 DRN. BY KC

SBURNS MCDONNELL®

CJ, AT CHK. BY

DRAFT

Proposed Route

Western Alternative

Eastern Alternative

Preliminary Splice Vault Location

Abutter Parcel

Substation Parcel

Map Sheet Matchline

[\_\_\_\_ Villages

- Sources:
  1. Proposed Route prepared by Burns & McDonnell, July 2023.
  2. Suffolk County Tax Parcels, September 2024.
  3. NYS Civil Boundaries and Transportation, 2022.
  4. NYS Orthoimagery, 2023.

## PROJECT TITLE

Southampton to Deerfield Transmission Project