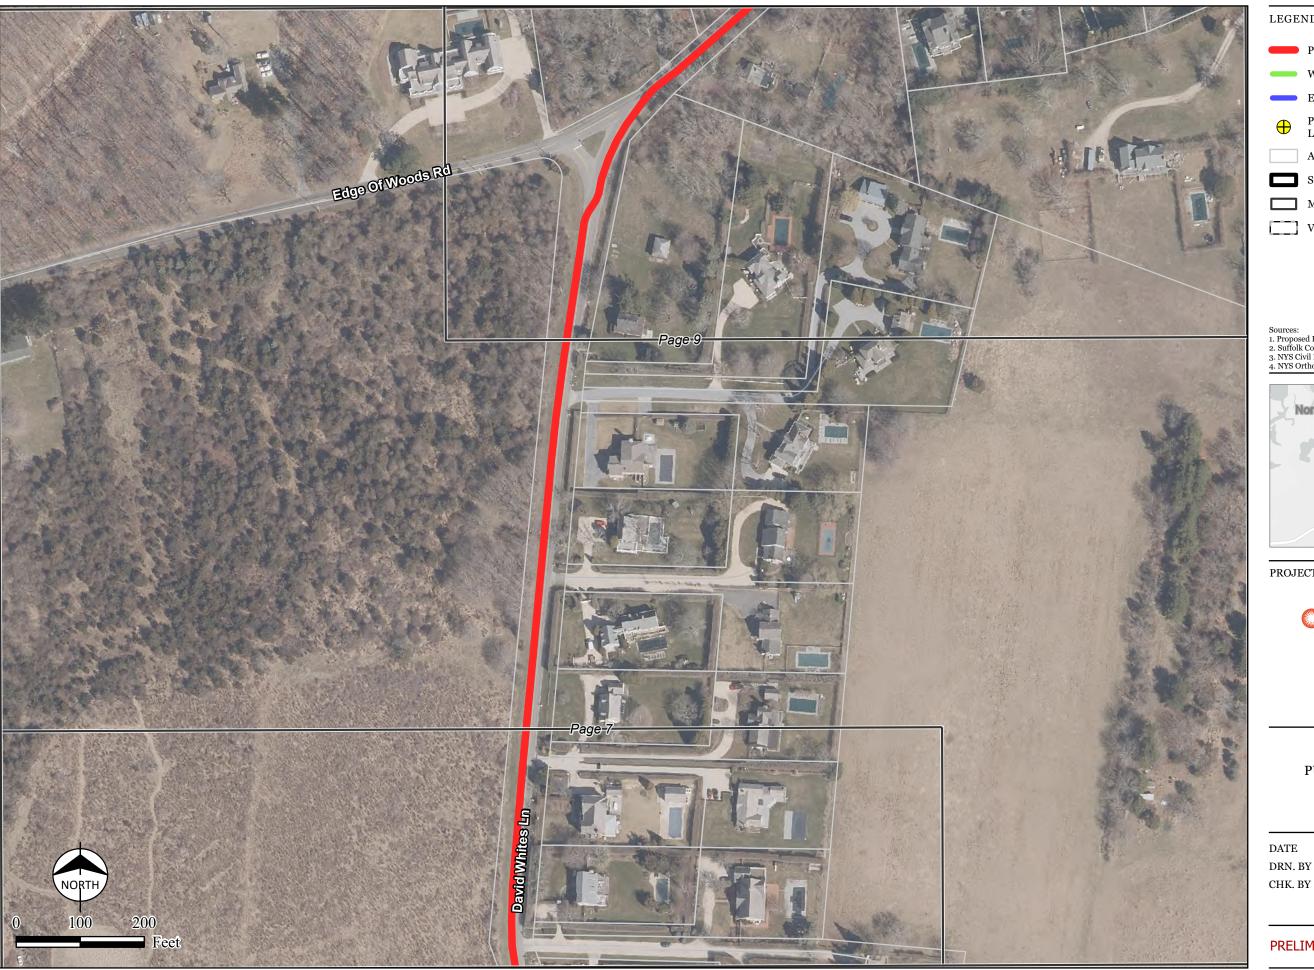

# PUBLIC OUTREACH MAPSET PROPOSED ROUTE

Page 7 of 15

DATE 09/10/2024

SBURNS MCDONNELL® KC CJ, AT

DRAFT

Proposed Route

Western Alternative

Eastern Alternative

Preliminary Splice Vault Location

Abutter Parcel

Substation Parcel

Map Sheet Matchline

[\_\_\_] Villages

- Sources:
  1. Proposed Route prepared by Burns & McDonnell, July 2023.
  2. Suffolk County Tax Parcels, September 2024.
  3. NYS Civil Boundaries and Transportation, 2022.
  4. NYS Orthoimagery, 2023.

## PROJECT TITLE

Southampton to Deerfield Transmission Project

# PUBLIC OUTREACH MAPSET PROPOSED ROUTE

Page 8 of 15

DATE 09/10/2024

DRN. BY KC

CJ, AT

DRAFT

Proposed Route

Western Alternative